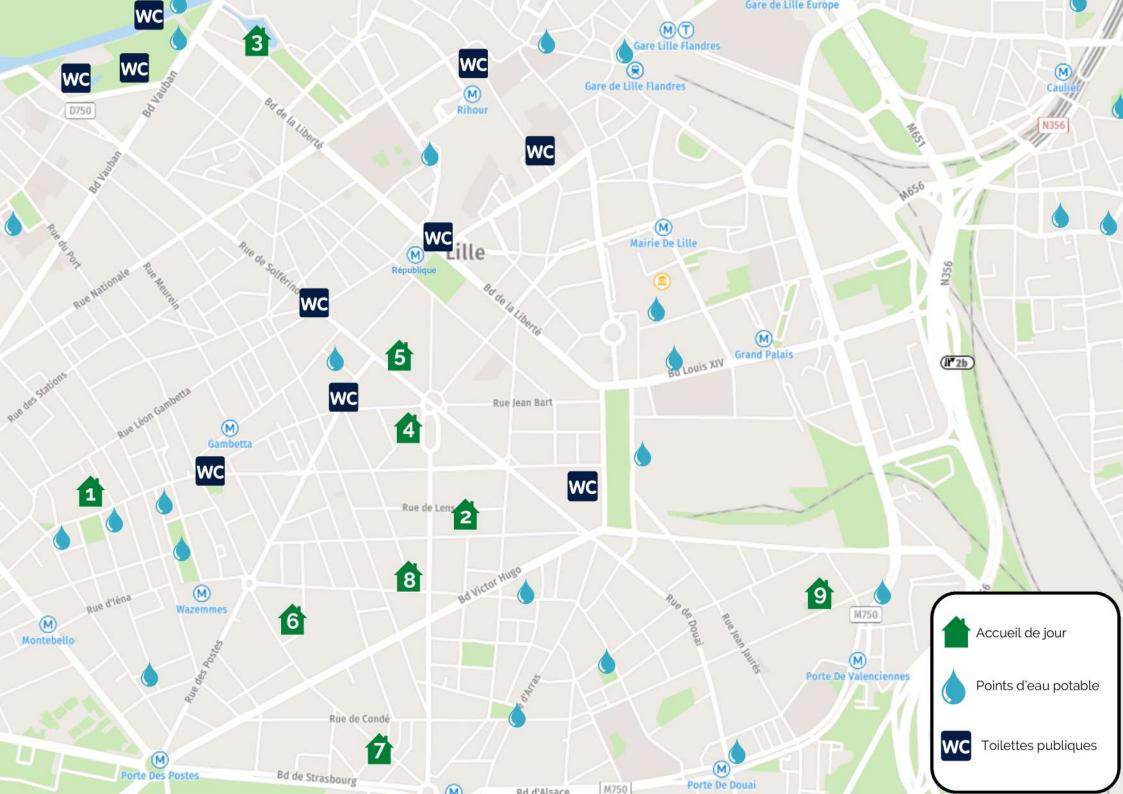

## DAY CARE CENTERS LOCATED IN THE CENTER OF LILLE.

Magdala, 31 rue des Sarrazins

Monday to Friday: 9 a.m. - 11:45 a.m. and Friday: 2 p.m. - 4 p.m

Ozanam, 81 rue Barthélémy Delespaul

Monday to Friday: 8:45 a.m. - 11:30 a.m. and 1:45 p.m. - 4 p.m. Saturday 8:45 a.m. - 2:30 p.m.

Eole, 8 rue de Tenremonde

Monday to Friday: 7:30 a.m. - 12:30 p.m. and 1:30 p.m. - 5 p.m. (closing at 2 p.m. on Thursday). Saturday and Sunday: 8:30 a.m. -12:30 p.m. and 1:30 p.m. - 5 p.m. - First reception in the morning.

ABEJ, Point de repère, 22 parvis St Michel

Monday to Friday: 9 a.m. - 12 p.m. and 1 p.m. - 4 p.m. (closed on Wednesdays).

- 25 yo

ABEJ, 228 rue Solférino

Monday to Friday: 8 a.m. - 6 p.m.

(except Tuesday morning), Sunday 8 a.m. - 12 p.m.

AIDA, 60 rue de la Justice.

Monday, Tuesday, Thursday: 8:30 a.m. - 12 p.m. and 2 p.m. - 5 p.m. Wednesday, Friday: 8:30 a.m. - 12 p.m. / 2 p.m. - 4 p.m.

Ile de solidarité, 50 boulevard de Strasbourg Monday to Friday: 8:30 a.m. - 12 p.m.